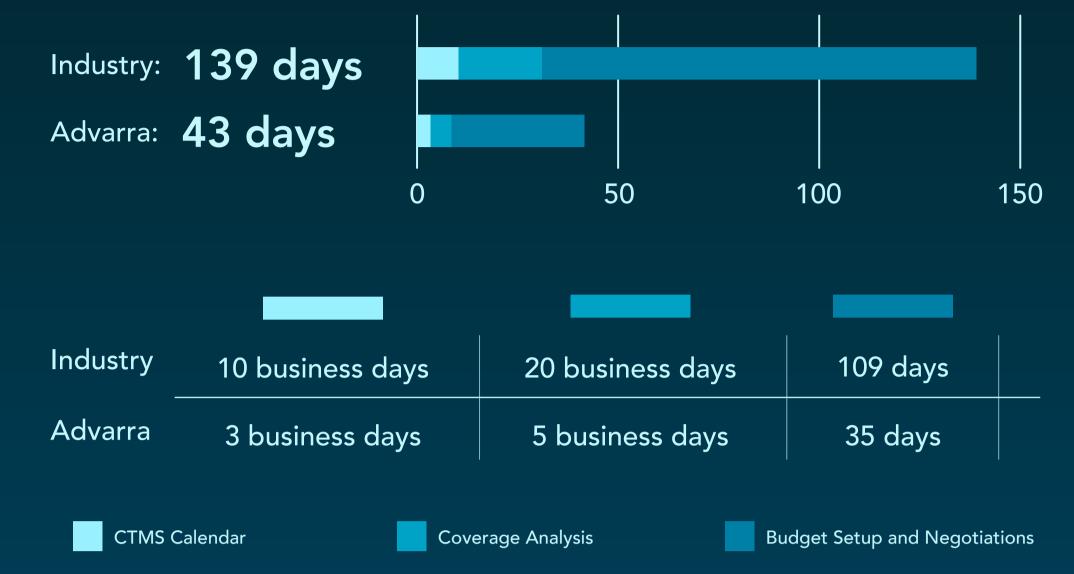

## Turbocharging Clinical Trial Activation Timelines

CTMS CALENDAR

## 3 business days

**ADVARRA** 

(This timeline overlaps with Coverage Analysis and Initial Budget for a total of 10 business days) INDUSTRY<sup>1</sup>

## 8 weeks

(This timeline includes CTMS Calendar Builds and Coverage Analysis)

COVERAGE ANALYSIS

Advarra:

5 business days

Industry<sup>1</sup>:

4 weeks

• (This timeline overlaps with CTMS Calendar and Initial Budget for a total of 10 business days)

FINAL REVIEW, STUDY TEAM INPUTS

Advarra: 1 week

Industry: 1 week

BUDGET SETUP AND NEGOTIATIONS

ADVARRA

35 days

109 days

INDUSTRY<sup>2</sup>