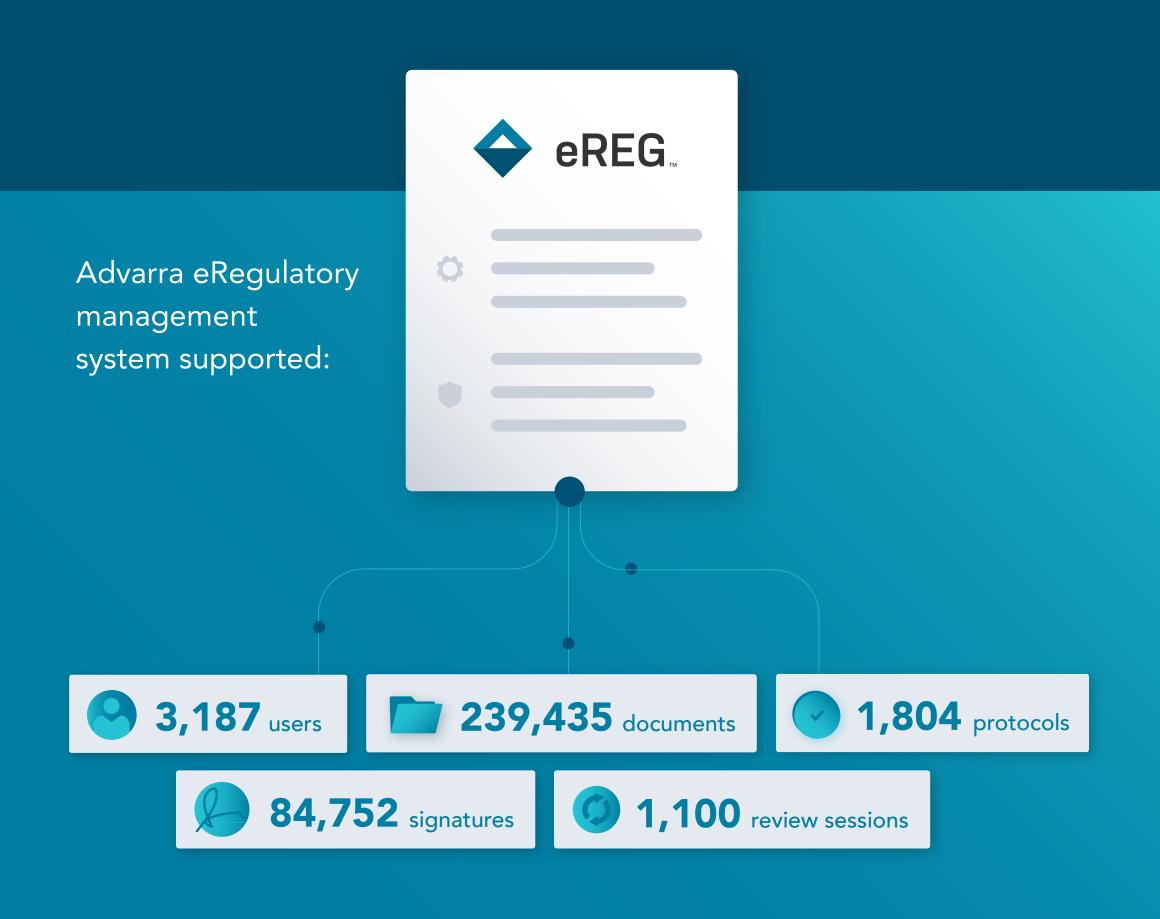

429

IRB reviewed COVID-19 protocols

**76** 

**IBC** reviewed COVID-19 submissions

First COVID-19 protocol submission received

## February 11

Free transfer of IRB oversight to keep research moving forward despite pandemic restrictions

> 116 studies

over 500 sites



IRB average
turnaround from
submission to review:
1-2 business days



IBC average
turnaround from
submission to review:
4-5 business days



Reviews conducted for Phase I-IV plus observational data and collection research

Research Administration Support

### 125 remote audits

conducted across 5 continents

20+

Staff augmentation experts deployed to support organizations, some in response to layoffs & furloughs

179

COVID study calendars built for OnCore CTMS customers

bus.

Average study calendar turnaround time



#### Free Educational Resources



COVID-related webinars and virtual events which reached 15,000+ research professionals

669 eLearning tool downloads

2 1 COVID-centric blog posts

#### **Ask Advarra**

Launched March 16, 2020, **Ask The Experts** was the first free source for direct information on IRB, IBC, and regulatory concerns related to COVID-19 and research.



#### 24 hours

target time from question submission to response

#### 90 percent

questions answered same day as submission

## **655 and counting** questions answered

#### **Coronavirus Guidance**

Our Coronavirus Guidance webpages provide timely information and explanations about pandemic-related research changes, regulatory guidance updates, and other critical resources. Popular questions from Ask Advarra are posted t